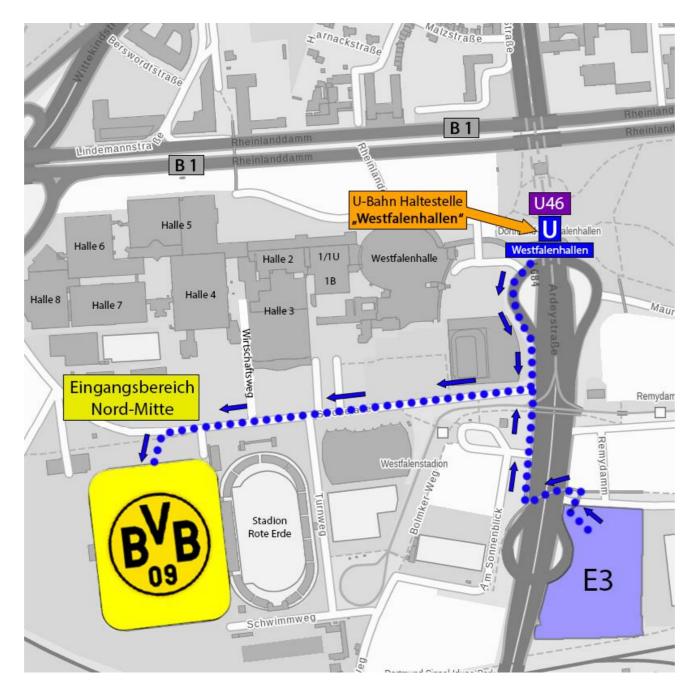

### Travel by bus / car:

Supporters arriving by bus / car are asked to use the parking area "Parkplatz E3", Victor-Toyka-Straße, Dortmund. The walking distance to the stadium is a few hundred meters.

#### Travel by train:

Supporters arriving by train are asked to use the subway U 45 from "Hauptbahnhof" to "Stadtgarten". Here please change to the subway U 46 to "Westfalenhallen" and continue to the stadium on foot.

#### **Travel from city centre:**

Supporters who decide to spend the afternoon in the city centre are asked to use the subway line U 46 from "Stadtgarten" to "Westfalenhallen" and continue to the stadium on foot. **The admission for the subway is included in the ticket for the match.** 

## Important notice to all visitors:

Please take care to arrive early till 7 o´clock PM in the vicinity of the stadium to avoid missing the kick off. Queues in front of the stadium can be quite long and cause delays. The guest entrance is located in the "Nord-Mitte" part of the Stadium and can be reached over the street "Strobelallee".